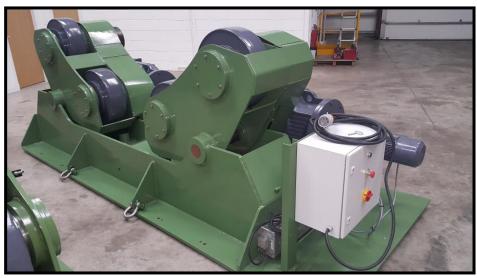

Each set has the added advantage of having anti-creep fitted to each idler unit.

Offered at a huge saving against new we invite customers to view these at anytime at our depot in Oud Castle Netherlands, located approximately 30 minutes from Rotterdam.

## **Bode Heavy Duty Self Aligning Rotators**

Idlers fitted with anti-creep feature