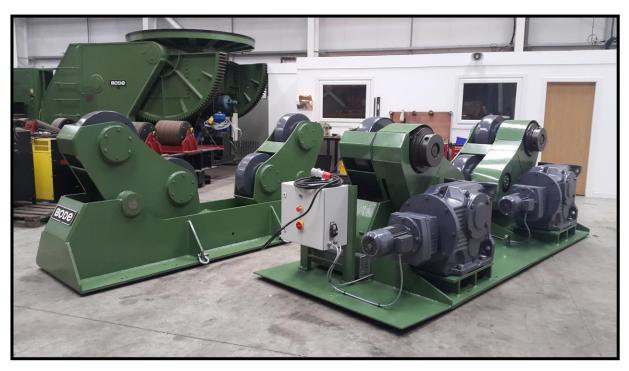

## **NEW STOCK ARRIVAL**

**Bode Heavy Duty Self Aligning Rotators** 

Capacity: 300 Tonnes Manufactured: 2009

Three sets available - including anti-creep

## **Bode Heavy Self Aligning Rotators**

This is a rare opportunity to purchase three identical sets of the very latest 2009 Bode Self Aligning Rotators. These machines have had minimum use and are offered in first class condition. I am confident the first to see these will buy.

Each set has the added advantage of having anti-creep fitted to each idler unit.

Offered at a huge saving against new we invite customers to view these at anytime at our depot in Oud Castle Netherlands, located approximately 30 minutes from Rotterdam.