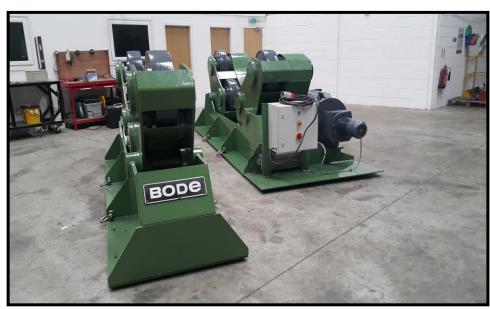

## **NEW STOCK ARRIVAL**

**Bode Heavy Duty Self Aligning Rotators** 

Capacity: 300 Tonnes Manufactured: 2009

Three sets available - including anti-creep

## **Bode Heavy Self Aligning Rotators**

This is a rare opportunity to purchase three identical sets of the very latest 2009 Bode Self Aligning Rotators. These machines have had minimum use and are offered in first class condition. I am confident the first to see these will buy.

Each set has the added advantage of having anti-creep fitted to each idler unit.

Offered at a huge saving against new we invite customers to view these at anytime at our depot in Oud Castle Netherlands, located approximately 30 minutes from Rotterdam.

## **Bode Heavy Duty Self Aligning Rotators**

Idlers fitted with anti-creep feature