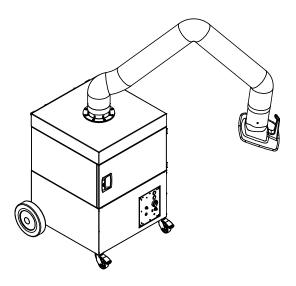

# ProfiMaster, one exhaust arm

Tasky isal Data

#### **Properties**

- Exhaust arm up to 4 m
- · Rotating exhaust hood