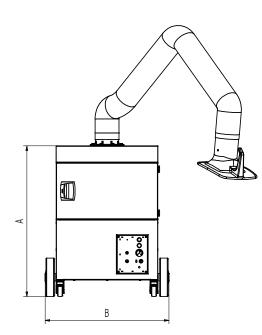

### **Technical Data**

| Dimensions |        |
|------------|--------|
| A          | 977 mm |
| В          | 797 mm |
| С          | 828 mm |
| D          | 655 mm |
| E          | 655 mm |
| F          | 150 mm |
| G          | 360 mm |
| Н          | 295 mm |
|            |        |