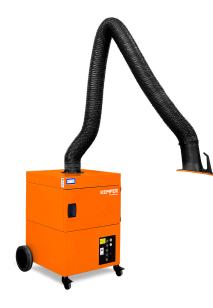

# ProfiMaster, one exhaust arm

Tasky isal Data

#### **Applications**

- Suitable for all materials, including high-alloy steel
- Low to medium levels of smoke and dust
- Occasional to frequent use

#### **Benefits**

- Safe operation by rotation field control
- Maintenance door allows easy filter change
- Exhaust arm requires less adjustment due to flowoptimised exhaust hood design
- Increased safety due to filter monitoring

#### **Properties**

- Exhaust arm up to 4 m
- · Rotating exhaust hood