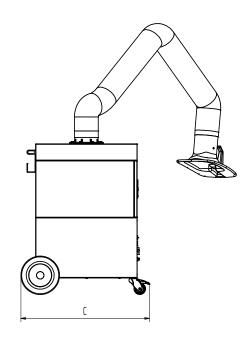

### **Technical Data**

| Dimensions |        |
|------------|--------|
| A          | 977 mm |
| В          | 797 mm |
| С          | 828 mm |
| D          | 655 mm |
| E          | 655 mm |
| F          | 150 mm |
| G          | 360 mm |
| Н          | 295 mm |
|            |        |