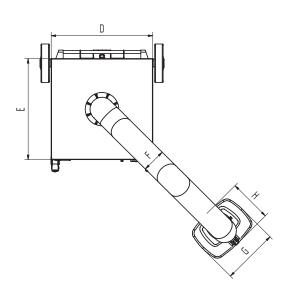

### **Technical Data**

| Dimensions |        |
|------------|--------|
| A          | 977 mm |
| В          | 797 mm |
| С          | 828 mm |
| D          | 655 mm |
| E          | 655 mm |
| F          | 150 mm |
| G          | 360 mm |
| Н          | 295 mm |
|            |        |